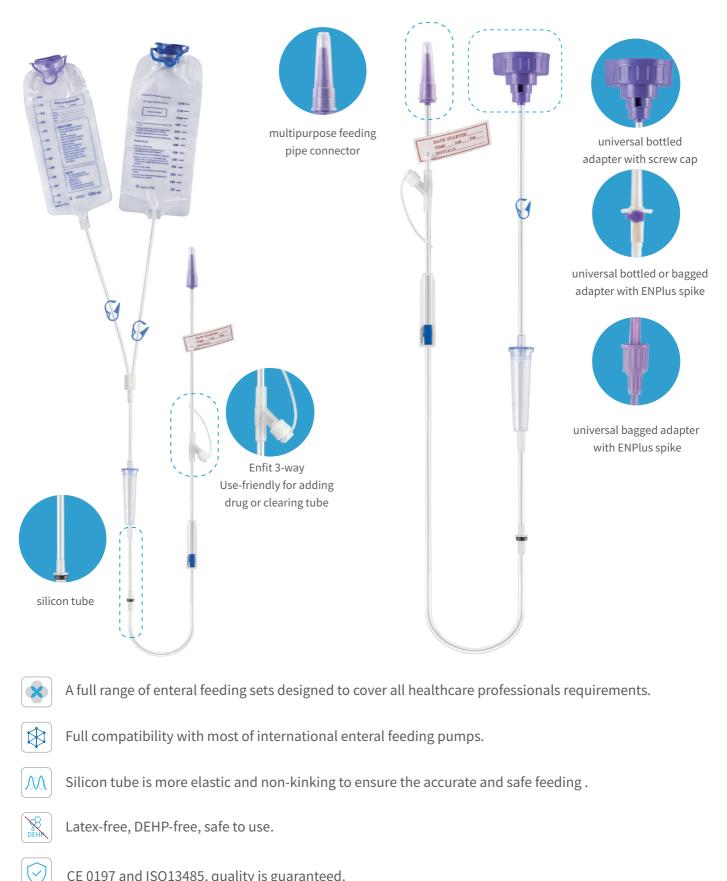

## Matching diagram of different interfaces and nutrient preparation

| Adapter Type                    | Picture             | Matching Nutrition<br>Preparation                                                    | Connect with<br>Nutrition Preparation                                                        |  |
|---------------------------------|---------------------|--------------------------------------------------------------------------------------|----------------------------------------------------------------------------------------------|--|
| ENPlus spike type               | ENPlus spike device | Bottled or bagged<br>finished nutrient<br>solution (with puncture<br>rubber stopper) | The ENPlus spike device<br>is connected with the<br>puncture of bottle<br>mouth glue plug.   |  |
| Nutrition bottle interface type | cap interface       | Bottled nutrient solution                                                            | The cap joints is rotationally connected to the glass cap.                                   |  |
| Nutrition bag<br>interface type | bag interface       | Bagged finished<br>nutrient solution                                                 | The bag packing<br>interface is rotationally<br>connected with the<br>plastic bag interface. |  |

## **Product Catalogue**

|         | Model No                                   | Product Description                                                        | Pcx/box |
|---------|--------------------------------------------|----------------------------------------------------------------------------|---------|
| Pump    | A Series                                   | With single bag of 500ml/1000ml /1200ml/1500ml available, silicon tube     | 50      |
|         | B series                                   | Dual use, with bag of 350ml/500ml bags available, silicon tube             | 100     |
|         | C Series                                   | ENPlus spike adapter for bagged or bottled nutrient solution, silicon tube | 100     |
|         | D1                                         | Universal bottled adapter with screw cap, silicon tube                     |         |
|         | E1                                         | ENPlus spike adapter for bagged nutrient solution, silicon tube            |         |
|         | A5                                         | Dual bags, silicon tube                                                    | 50      |
| Gravity | A Series                                   | With single bag of 500ml/1000ml /1200ml/1500ml available                   | 50      |
|         | B series                                   | Dual use, with bag of 350ml/500ml bags available                           | 100     |
|         | C Series                                   | ENPlus spike adapter for bagged or bottled nutrient solution               | 100     |
|         | D3                                         | Universal bottled adapter with screw cap                                   | 100     |
|         | E3                                         | ENPlus spike adapter for bagged nutrient solution                          | 100     |
|         | A6                                         | Dual bags                                                                  | 50      |
|         | Note: Silicon tube length can be optional. |                                                                            |         |